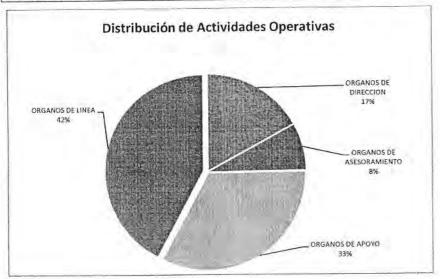

l a Nivel de Productos:

| TIPO                     | PRODUCTO | %       |
|--------------------------|----------|---------|
| ORGANOS DE DIRECCION     | 45       | 19.82%  |
| ORGANOS DE ASESORAMIENTO | 20       | 8.81%   |
| ORGANOS DE APOYO         | 43       | 18.94%  |
| ORGANOS DE LINEA         | 121      | 52.42%  |
| TOTALES                  | 229      | 100.00% |







Análisis Organizacional a Nivel de Actividades Operativas:

| TIPO                     | ACTIVIDAD | %       |
|--------------------------|-----------|---------|
| ORGANOS DE DIRECCION     | 88        | 17.05%  |
| ORGANOS DE ASESORAMIENTO | 40        | 7.75%   |
| ORGANOS DE APOYO         | 170       | 32.95%  |
| ORGANOS DE LINEA         | 218       | 42.25%  |
| TOTALES                  | 516       | 100.00% |



Análisis Organizacional a Nivel de Procesos:

| TIPO                     | PROCESO<br>ESPECIFICO | %       |
|--------------------------|-----------------------|---------|
| ORGANOS DE DIRECCION     | 14                    | 18.92%  |
| ORGANOS DE ASESORAMIENTO | 6                     | 8.11%   |
| ORGANOS DE APOYO         | 16                    | 21.62%  |
| ORGANOS DE LINEA         | 38                    | 51.35%  |
| TOTALES                  | 74                    | 100.00% |



# VII. DESCRIPCION DE ACTIVIDADES Y PRODUCTOS:

# 7.1. De los Órganos de Dirección:

Los órganos de Dirección contribuyen y participan en un total de 14 Procesos Específicos, los mismos que por Gerencia presentarían 45 productos los mismos que se desarrollarán con el cumplimiento de 88 actividades. Tal como