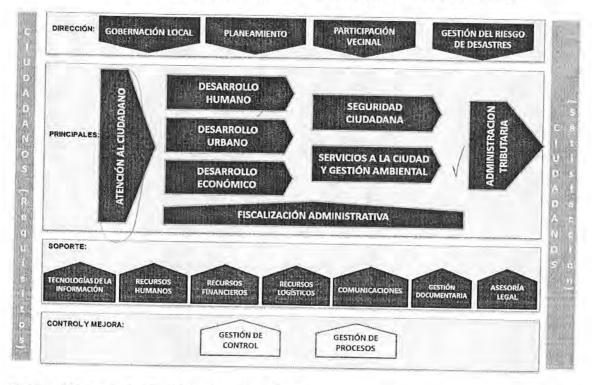

Fuente: Memorando N° 1341-2011-MDLM-GM Antecedente: Informe N° 101-2011-MDLM-GPPDI

Asimismo, para la identificación de los Procesos de la Municipalidad, se ha tomado en cuenta una metodología que permite implementar la Gestión por Procesos que inicia con la determinación de los procesos necesarios para el funcionamiento de la institución considerando los resultados esperados en base al Planeamiento Estratégico a aplicarse en la organización. La Gestión por Procesos se grafica en un "Mapa de Procesos

Recaudación

Los procesos identificados en el mapa se clasifican de acuerdo a las Normas Técnicas Internacionales ISO y la Serie 9000 a través de la aplicación de su Guía de Orientación ISO/TC 176/SC 2 /544R2 "Orientación sobre el concepto y uso del enfoque basado en procesos para los sistemas de gestión que clasifica los procesos en cuatro tipos: de dirección, principales, de apoyo y de control y mejora".

El Mapa de Procesos Institucional ofrece una visión general del sistema de gestión, en él se representan los procesos que componen el sistema y así como sus relaciones principales, que se representan a través de una simbología que representan los flujos de información.

# MAPA DE PROCESOS DE LA MUNICIPALIDAD DISTRITAL DE LA MOLINA

Fuente: Memorando N° 1370-2011-MDLM-GM Antecedente: Informe N° 103-2011-MDLM-GPPDI