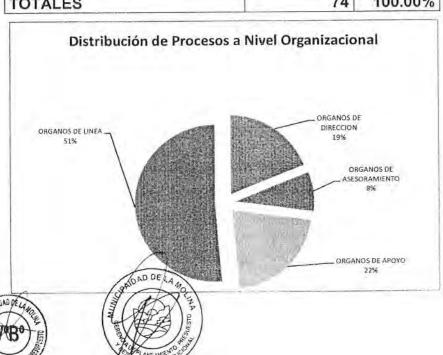

|
|--------------------------|-----------|---------|
| ORGANOS DE DIRECCION     | 88        | 17.05%  |
| ORGANOS DE ASESORAMIENTO | 40        | 7.75%   |
| ORGANOS DE APOYO         | 170       | 32.95%  |
| ORGANOS DE LINEA         | 218       | 42.25%  |
| TOTALES                  | 516       | 100.00% |



Análisis Organizacional a Nivel de Procesos:

| TIPO                     | PROCESO<br>ESPECIFICO | %       |
|--------------------------|-----------------------|---------|
| ORGANOS DE DIRECCION     | 14                    | 18.92%  |
| ORGANOS DE ASESORAMIENTO | 6                     | 8.11%   |
| ORGANOS DE APOYO         | 16                    | 21.62%  |
| ORGANOS DE LINEA         | 38                    | 51.35%  |
| TOTALES                  | 74                    | 100.00% |



# VII. DESCRIPCION DE ACTIVIDADES Y PRODUCTOS:

# 7.1. De los Órganos de Dirección:

Los órganos de Dirección contribuyen y participan en un total de 14 Procesos Específicos, los mismos que por Gerencia presentarían 45 productos los mismos que se desarrollarán con el cumplimiento de 88 actividades. Tal como se puede apreciar en el siguiente cuadro resumen:

| ORGANOS DE DIRECCION:               |                                | SUBT     | OTAL      | TO1      | TAL       |
|-------------------------------------|--------------------------------|----------|-----------|----------|-----------|
| CENTRO DE GESTION                   | PROCESO ESPECIFICO             | PRODUCTO | ACTIVIDAD | PRODUCTO | ACTIVIDAD |
| ALCALDIA                            | GOBIERNO Y DIRECCION EJECUTIVA | 1